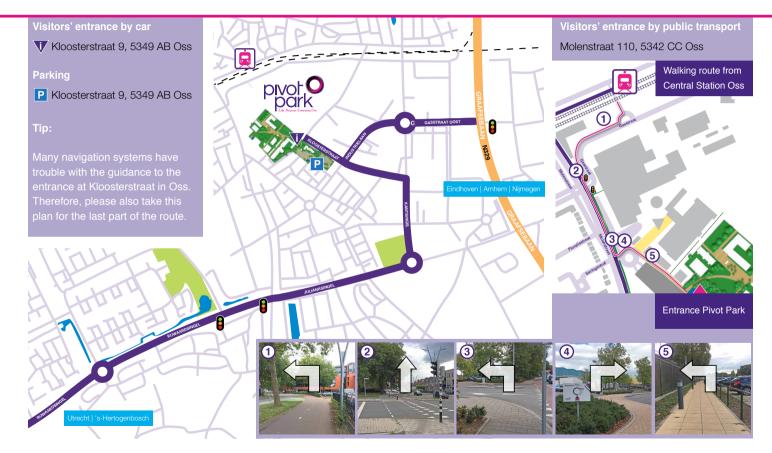

#### From Utrecht/'s-Hertogenbosch

- Drive along the A2 (E25) towards 's-Hertogenbosch until junction Hintham.
- Take the exit A59 Oss/Nijmegen.
- Follow the A59 until exit 52 Oss/Heesch.
- At the end of the exit turn right at the traffic lights (onto Cereslaan).
- Turn right at the second traffic lights (onto Ruwaardsingel).
- Take the second exit at the roundabout (straight on, onto Julianasingel).
- Take the second exit at the second roundabout (onto Kantsingel).
- Turn left onto Kloosterstraat and after 400 m cross the Industrielaan to follow Kloosterstraat.

## From Eindhoven

- Drive along the A50 towards Nijmegen until junction Paalgraven.
- Take exit 16 Oss toward Schaijk/Grave/ 's-Hertogenbosch/A59/N324/N329/ Heesch.
- Merge onto Graafsebaan N329.
- After 3.7 kilometers (2.3 miles), take a left turn onto Gasstraat Oost and continue on this road.
- At the roundabout, take the second exit (straight on) and then continue onto Industrielaan (you will pass an MSD manufacturing building).
- After 300 meters turn right onto Kloosterstraat.

## From Arnhem/Nijmegen

- Drive along the A50 towards 's-Hertogenbosch/Eindhoven.
- Take exit junction Paalgraven Oss onto the N329 towards Heesch.
- Follow signs for N329/Oss and merge onto Graafsebaan N329.
- After 3.3 kilometers (2 miles), take a left turn onto Gasstraat Oost and continue on this road.
- At the roundabout, take the second exit (straight on) and then continue onto Industrielaan (you will pass an MSD manufacturing building).
- After 300 meters turn right onto Kloosterstraat.

- On your left is parking P1. The gate will open automatically.
- After parking, follow the signs 'Pivot Park' and report at the building in which you have an appointment.