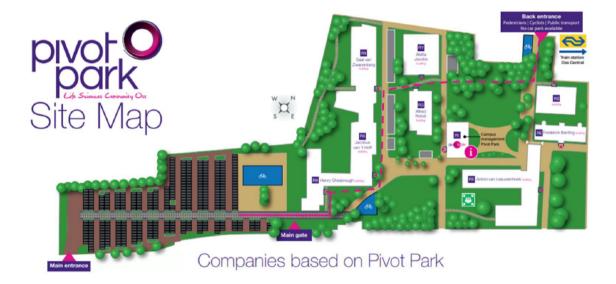

- On your left is parking P1. The gate will open automatically.
- After parking, follow the signs 'Pivot Park' and report at the building in which you have an appointment.